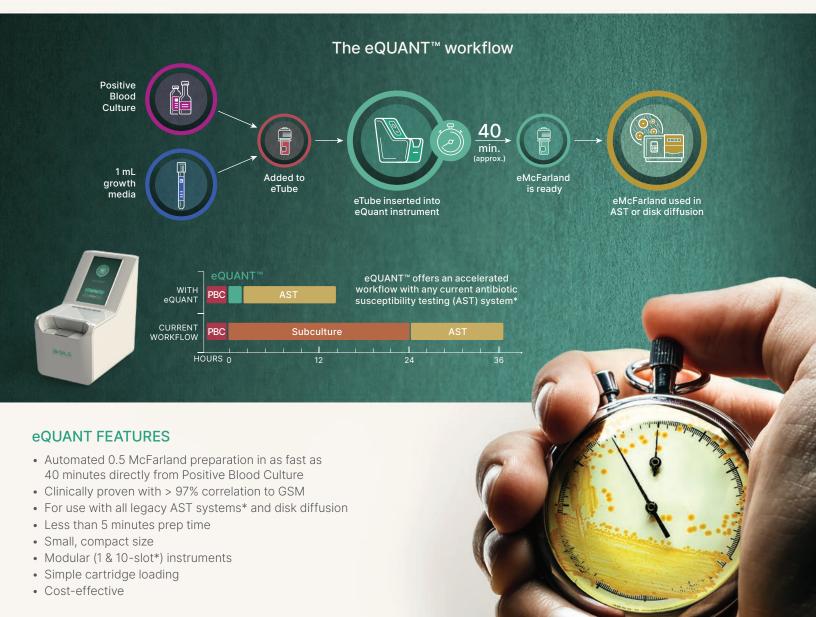

## eQUANT<sup>™</sup>: A direct 0.5 McFarland that saves 24 hours in the AST workflow

Avails' eQUANT system delivers a 0.5 McFarland directly from a Positive Blood Culture (PBC) in as fast as 40 minutes, enabling same day initiation of any Antibiotic Susceptibility Testing (AST). A simple sample preparation and minimal hands-on time makes eQUANT suitable for the AST laboratory workflow.

## A POWERFUL ASSAY

eQuant is based on a compact instrument which holds a consumable integrated with an electrical sensor, and is inoculated with a diluted sample of Positive Blood Culture. Changes in metabolic byproducts of microorganisms are then monitored in real-time, providing precise organism specific 0.5 McFarland suspensions compatible with conventional AST methods including disk diffusion.